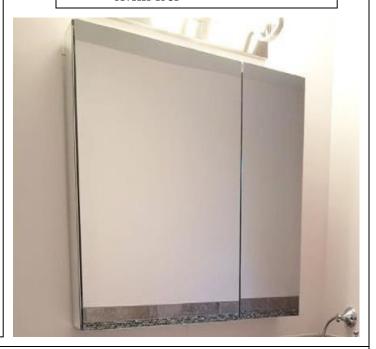

## **MEDICINE CABINET**

MODEL#: APO 2736-2DOC (1)

## **APOLLO COLLECTION**

### **FEATURES:**

- ONE 15X36" DOOR. ONE 12X36" DOOR. FULLY MIRRORED.
- FOUR ADJUSTABLE 3/8"
   THICK HIGH POLISHED GLASS
   SHELVES.
- INFINITELY ADJUSTABLE SHELVING WITH LOCKDOWN MECHANISM (NO HOLES IN CABINET).
- 165-DEGREE PROPRIETARY SOFT CLOSE HEAVY DUTY HINGES.
- FULL GASKET BEHIND DOOR.
- HIGH RESOLUTION SILVER
   PLATE GLASS MIRRORS
   FRONT, BACK OF DOOR AND
   BACK WALL.
- BACK WALL MIRROR FULLY SEALED.
- PACKED IN FOUR WALL (FOLDED DOUBLE WALL) CORRUGATION.